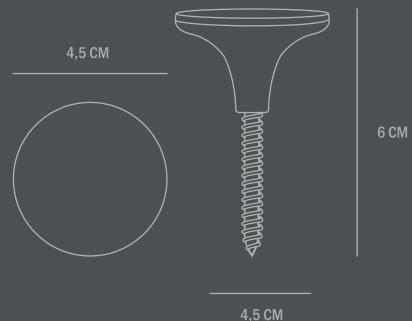

polish.

Do not use household cleaners.

Dimensions: H6/L4,5/W4,5 CM

Country of origin: IN

Product weight: 1,10 Kg

Packaging:

Dimensions: L4,5/W4,5/H6CM Total weight incl. product: 1,40 Kg

Number of parcels: 1 Material: Fabric Bag