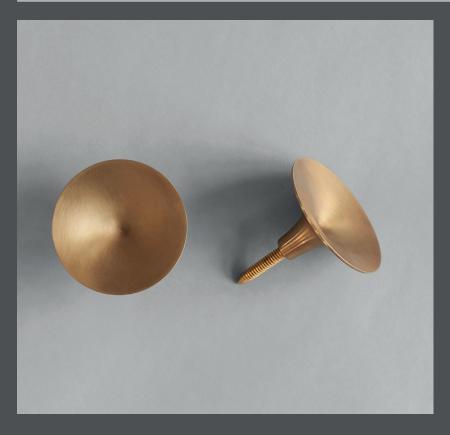

## **HI-HAT KNOBS MIDI**

Inspired by musical instruments the Hi-Hat knobs are playfully inspired by the cymbal and adds a frisky touch to your home.

The spun solid brass gives the knobs a beautiful patina over time and becomes more beautiful with use.

All knobs are sold in set of two.

Designed by: Kristian Sofus Hansen & Tommy Hyldahl

**Product no: 011302** 

Type: Knobs

**Colour: Brass** 

**Material: Brass** 

**Care instructions:** 

Use a soft dry cloth to clean the product and brass